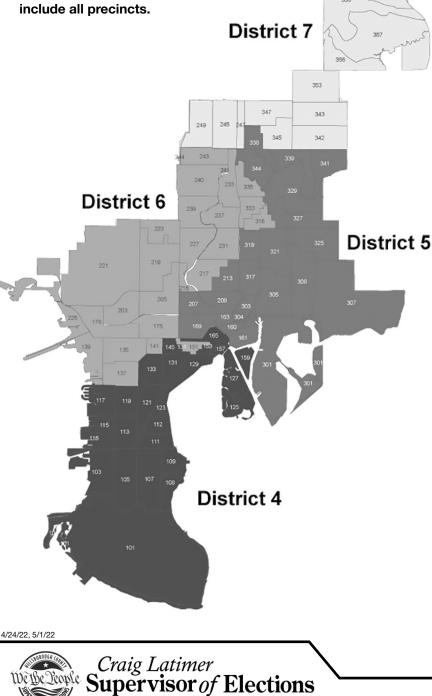

## Districts 1, 2 and 3 are city-wide and include all precincts.

Our Vision: To be the best place in America to vote

GOVERNOR'S STERLING AWARD RECIPIENT

#### Single Member Districts:

District 4 shall be composed of precincts 101, 103, 105, 107, 108, 109, 111, 112, 113, 115, 116, 117, 119, 121, 123, 125, 127, 129, 131, 133, 145, 151\*, 153, 157, 159, 165 and 169\*;

364

District 5 shall be composed of precincts 160, 161, 163, 169\*, 207, 209, 213\*, 233\*, 301, 303, 304, 305, 307, 309, 317, 319\*, 321, 325, 327, 329, 338, 339, 341 and 344;

District 6 shall be composed of precincts 135, 137, 139, 141, 151\*, 169\*, 175, 179, 203, 205, 213\*, 217, 218, 219, 221, 223, 225, 227, 231, 233\*, 237, 239, 240, 241, 243, 244, 318, 319\*, 333 and 335;

District 7 shall be composed of precincts 245, 247, 249, 250, 342, 343, 345, 346, 347, 353, 355, 356, 357, 358, 359, 360, 361, 362, 363, 364, 365, 366, 368, 369, 370, 371, 372, and 373.

\*indicates split precinct